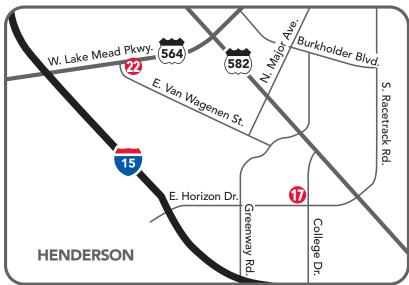

## HOSPITALS Desert View Hospital 360 S. Lola Lane - PAHRUMP Mesa View Regional Hospital 1299 Bertha Howe Ave. – **MESQUITE** Mountain View Hospital 3100 Tenaya Way – LAS VEGAS Southern Hills Hospital & Medical Center 9300 W. Sunset Rd. – LAS VEGAS Sunrise Hospital & Medical Center 3816 S. Maryland Pkwy. – LAS VEGAS University Medical Center 1800 W. Charleston Blvd. – LAS VEGAS LAS VEGAS & HENDERSON 1 Advanced Urgent Care & Nightlight Pediatrics 9975 S. Eastern Ave., #110 2 CareNow Urgent Care 10652 S. Eastern Ave., #A 3 | CareNow Urgent Care 2202 W. Craig Rd. 4 | CareNow Urgent Care 2269 N. Green Valley Pkwy. 5 | CareNow Urgent Care 3020 W. Ann Rd. 6 CareNow Urgent Care 4075 S. Durango Dr., #108-110 7 CareNow Urgent Care 4575 W. Charleston Blvd., #A 8 CareNow Urgent Care 4900 W. Craig Rd., #B1-B3 9 CareNow Urgent Care 6125 W. Tropicana Ave., #A **10** CareNow Urgent Care 8300 W. Cheyenne Ave., #106 11 CareNow Urgent Care 5891 E. Charleston Blvd., #150 12 CareNow Urgent Care 9785 S. Maryland Pkwy., #A-2 13 CareNow Urgent Care 7424 S. Rainbow Blvd., #A 14 | CareNow Urgent Care 5570 Camino al Norte, #1 15 CareNow Urgent Care 7040 S. Durango Dr., 105 16 | CareNow Urgent Care 10530 Southern Highlands Pkwy., #150 17 CareNow Urgent Care 585 College Dr., #C 5216 Boulder Highway., #105 **18** Clinic 21 6424 Losee Rd., #100 19 Encompass Care **20** Good Night Pediatrics Nevada 2651 N. Green Pkwy., #101D 21 | Healthcare Partners of Nevada 4800 S. Wynn Rd. **22** Healthcare Partners of Nevada 595 W. Lake Mead Pkwy. 23 Healthcare Partners of Nevada 9499 W. Charleston Blvd., #150 Mesa View Medical Group/NOT ON MAP 1925 Whipple Ave., #30 – LONG DALE **24** Parkway Urgent Care 100 N. Green Valley Pkwy., #110 25 UMC Quick Care 1700 Wheeler Peak St. **26** UMC Quick Care 61 N. Nellis Blvd. 27 UMC Quick Care 9320 W. Sahara Ave. 28 UMC Quick Care 423 1-3 N. Rancho Rd. 29 UMC Quick Care 4180 S. Rainbow Blvd., #810 **30** UMC Quick Care 2031 N. Buffalo Dr. 31 UMC Quick Care 525 Mark St.