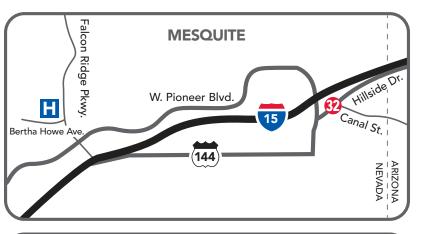

## HOSPITALS Desert View Hospital 360 S. Lola Lane - PAHRUMP Mesa View Regional Hospital 1299 Bertha Howe Ave. – **MESQUITE** Mountain View Hospital 3100 Tenaya Way – LAS VEGAS Southern Hills Hospital & Medical Center 9300 W. Sunset Rd. – LAS VEGAS Sunrise Hospital & Medical Center 3816 S. Maryland Pkwy. – LAS VEGAS University Medical Center 1800 W. Charleston Blvd. – LAS VEGAS LAS VEGAS & HENDERSON 1 Advanced Urgent Care & Nightlight Pediatrics 9975 S. Eastern Ave., #110 2 CareNow Urgent Care 10652 S. Eastern Ave., #A 3 | CareNow Urgent Care 2202 W. Craig Rd. 4 | CareNow Urgent Care 2269 N. Green Valley Pkwy. 5 | CareNow Urgent Care 3020 W. Ann Rd. 6 CareNow Urgent Care 4075 S. Durango Dr., #108-110 7 CareNow Urgent Care 4575 W. Charleston Blvd., #A 8 CareNow Urgent Care 4900 W. Craig Rd., #B1-B3 9 CareNow Urgent Care 6125 W. Tropicana Ave., #A **10** CareNow Urgent Care 8300 W. Cheyenne Ave., #106 11 CareNow Urgent Care 5891 E. Charleston Blvd., #150 12 CareNow Urgent Care 9785 S. Maryland Pkwy., #A-2 13 CareNow Urgent Care 7424 S. Rainbow Blvd., #A 14 | CareNow Urgent Care 5570 Camino al Norte, #1 15 CareNow Urgent Care 7040 S. Durango Dr., 105 16 | CareNow Urgent Care 10530 Southern Highlands Pkwy., #150 17 CareNow Urgent Care 585 College Dr., #C 5216 Boulder Highway., #105 **18** Clinic 21 6424 Losee Rd., #100 19 Encompass Care **20** Good Night Pediatrics Nevada 2651 N. Green Pkwy., #101D 21 | Healthcare Partners of Nevada 4800 S. Wynn Rd. **22** Healthcare Partners of Nevada 595 W. Lake Mead Pkwy. 23 Healthcare Partners of Nevada 9499 W. Charleston Blvd., #150 Mesa View Medical Group/NOT ON MAP 1925 Whipple Ave., #30 – LONG DALE **24** Parkway Urgent Care 100 N. Green Valley Pkwy., #110 25 UMC Quick Care 1700 Wheeler Peak St. **26** UMC Quick Care 61 N. Nellis Blvd. 27 UMC Quick Care 9320 W. Sahara Ave. 28 UMC Quick Care 423 1-3 N. Rancho Rd. 29 UMC Quick Care 4180 S. Rainbow Blvd., #810 **30** UMC Quick Care 2031 N. Buffalo Dr. 31 UMC Quick Care 525 Mark St.

## Hometown Health Service Map Southern Nevada

| MESQUITE                                |                                |  |  |  |  |  |
|-----------------------------------------|--------------------------------|--|--|--|--|--|
| 32 Mesa View Medical Group              | 450 Hillside Dr., Bldg B, #104 |  |  |  |  |  |
| PAHRUMP                                 |                                |  |  |  |  |  |
| <b>33</b> Healthcare Partners of Nevada | 1501 E. Calvada Blvd.          |  |  |  |  |  |