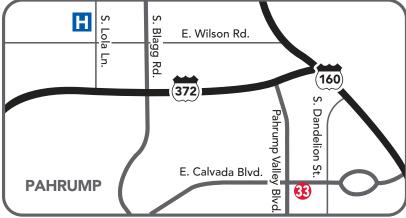

## HOSPITALS Desert View Hospital 360 S. Lola Lane - PAHRUMP Mesa View Regional Hospital 1299 Bertha Howe Ave. – **MESQUITE** Mountain View Hospital 3100 Tenaya Way – LAS VEGAS Southern Hills Hospital & Medical Center 9300 W. Sunset Rd. – LAS VEGAS Sunrise Hospital & Medical Center 3816 S. Maryland Pkwy. – LAS VEGAS University Medical Center 1800 W. Charleston Blvd. – LAS VEGAS LAS VEGAS & HENDERSON 1 Advanced Urgent Care & Nightlight Pediatrics 9975 S. Eastern Ave., #110 2 CareNow Urgent Care 10652 S. Eastern Ave., #A 3 | CareNow Urgent Care 2202 W. Craig Rd. 4 | CareNow Urgent Care 2269 N. Green Valley Pkwy. 5 | CareNow Urgent Care 3020 W. Ann Rd. 6 CareNow Urgent Care 4075 S. Durango Dr., #108-110 7 CareNow Urgent Care 4575 W. Charleston Blvd., #A 8 CareNow Urgent Care 4900 W. Craig Rd., #B1-B3 9 CareNow Urgent Care 6125 W. Tropicana Ave., #A **10** CareNow Urgent Care 8300 W. Cheyenne Ave., #106 11 CareNow Urgent Care 5891 E. Charleston Blvd., #150 12 CareNow Urgent Care 9785 S. Maryland Pkwy., #A-2 13 CareNow Urgent Care 7424 S. Rainbow Blvd., #A 14 | CareNow Urgent Care 5570 Camino al Norte, #1 15 CareNow Urgent Care 7040 S. Durango Dr., 105 16 | CareNow Urgent Care 10530 Southern Highlands Pkwy., #150 17 CareNow Urgent Care 585 College Dr., #C 5216 Boulder Highway., #105 **18** Clinic 21 6424 Losee Rd., #100 19 Encompass Care **20** Good Night Pediatrics Nevada 2651 N. Green Pkwy., #101D 21 | Healthcare Partners of Nevada 4800 S. Wynn Rd. **22** Healthcare Partners of Nevada 595 W. Lake Mead Pkwy. 23 Healthcare Partners of Nevada 9499 W. Charleston Blvd., #150 Mesa View Medical Group/NOT ON MAP 1925 Whipple Ave., #30 – LONG DALE **24** Parkway Urgent Care 100 N. Green Valley Pkwy., #110 25 UMC Quick Care 1700 Wheeler Peak St. **26** UMC Quick Care 61 N. Nellis Blvd. 27 UMC Quick Care 9320 W. Sahara Ave. 28 UMC Quick Care 423 1-3 N. Rancho Rd. 29 UMC Quick Care 4180 S. Rainbow Blvd., #810 **30** UMC Quick Care 2031 N. Buffalo Dr. 31 UMC Quick Care 525 Mark St.