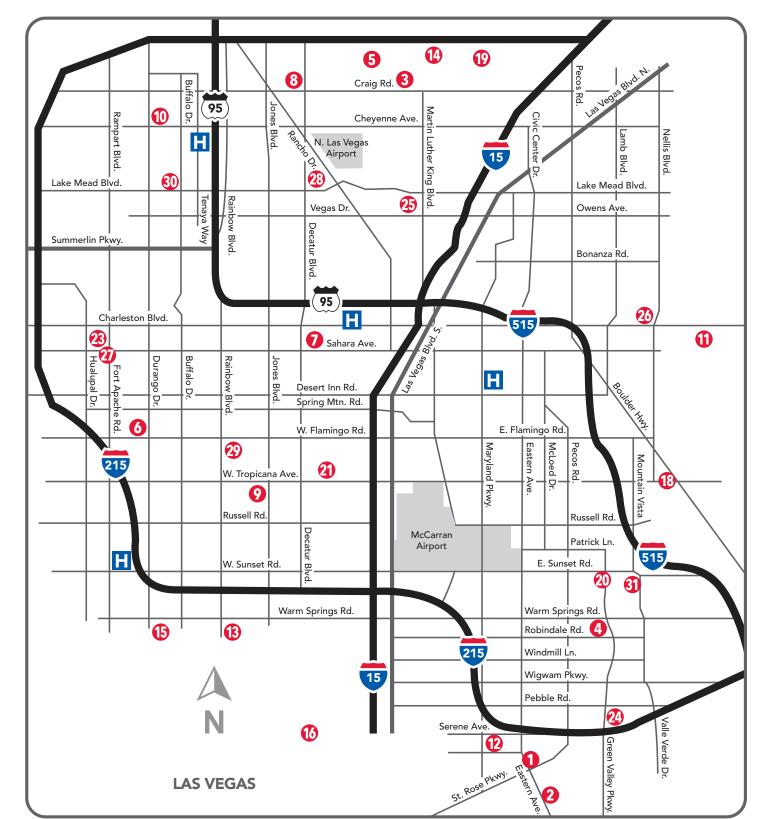

## HOSPITALS Desert View Hospital 360 S. Lola Lane - PAHRUMP Mesa View Regional Hospital 1299 Bertha Howe Ave. – **MESQUITE** Mountain View Hospital 3100 Tenaya Way – LAS VEGAS Southern Hills Hospital & Medical Center 9300 W. Sunset Rd. – LAS VEGAS Sunrise Hospital & Medical Center 3816 S. Maryland Pkwy. – LAS VEGAS University Medical Center 1800 W. Charleston Blvd. – LAS VEGAS LAS VEGAS & HENDERSON 1 Advanced Urgent Care & Nightlight Pediatrics 9975 S. Eastern Ave., #110 2 CareNow Urgent Care 10652 S. Eastern Ave., #A 3 | CareNow Urgent Care 2202 W. Craig Rd. 4 | CareNow Urgent Care 2269 N. Green Valley Pkwy. 5 | CareNow Urgent Care 3020 W. Ann Rd. 6 CareNow Urgent Care 4075 S. Durango Dr., #108-110 7 CareNow Urgent Care 4575 W. Charleston Blvd., #A 8 CareNow Urgent Care 4900 W. Craig Rd., #B1-B3 9 CareNow Urgent Care 6125 W. Tropicana Ave., #A **10** CareNow Urgent Care 8300 W. Cheyenne Ave., #106 11 CareNow Urgent Care 5891 E. Charleston Blvd., #150 12 CareNow Urgent Care 9785 S. Maryland Pkwy., #A-2 13 CareNow Urgent Care 7424 S. Rainbow Blvd., #A 14 | CareNow Urgent Care 5570 Camino al Norte, #1 15 CareNow Urgent Care 7040 S. Durango Dr., 105 16 | CareNow Urgent Care 10530 Southern Highlands Pkwy., #150 17 CareNow Urgent Care 585 College Dr., #C 5216 Boulder Highway., #105 **18** Clinic 21 6424 Losee Rd., #100 19 Encompass Care **20** Good Night Pediatrics Nevada 2651 N. Green Pkwy., #101D 21 | Healthcare Partners of Nevada 4800 S. Wynn Rd. **22** Healthcare Partners of Nevada 595 W. Lake Mead Pkwy. 23 Healthcare Partners of Nevada 9499 W. Charleston Blvd., #150 Mesa View Medical Group/NOT ON MAP 1925 Whipple Ave., #30 – LONG DALE **24** Parkway Urgent Care 100 N. Green Valley Pkwy., #110 25 UMC Quick Care 1700 Wheeler Peak St. **26** UMC Quick Care 61 N. Nellis Blvd. 27 UMC Quick Care 9320 W. Sahara Ave. 28 UMC Quick Care 423 1-3 N. Rancho Rd. 29 UMC Quick Care 4180 S. Rainbow Blvd., #810 **30** UMC Quick Care 2031 N. Buffalo Dr. 31 UMC Quick Care 525 Mark St.

## Hometown Health Service Map Southern Nevada

| MESQUITE                                |                                |  |  |  |  |  |
|-----------------------------------------|--------------------------------|--|--|--|--|--|
| 32 Mesa View Medical Group              | 450 Hillside Dr., Bldg B, #104 |  |  |  |  |  |
| PAHRUMP                                 |                                |  |  |  |  |  |
| <b>33</b> Healthcare Partners of Nevada | 1501 E. Calvada Blvd.          |  |  |  |  |  |